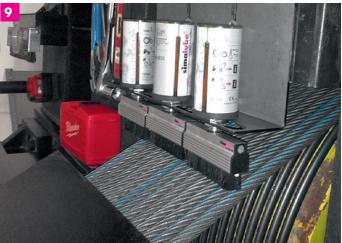

- 1 The **simalube**<sup>®</sup> 125 ml lubricates the swivel mechanism for a life boat
- **2 simalube**<sup>®</sup> 30 ml are installed on the water pumps of the boiler
- **3** The ABB electric motors are fitted with 60 ml **simalube**<sup>®</sup> lubricators
- **4** The water pump is automatically lubricated. The lubricant travels from the attached simalube to the lubrication point through a flexible tube
- 5 A **simalube**<sup>®</sup> 125 ml seals the thruster so that no water can enter
- 6 The steering wheel is lubricated with two 125 ml lubricators
- 7 The **simalube**<sup>®</sup> lubricator continuously oils chains, even in tight spaces. Additionally, the brush cleans the chain
- 8 The **simalube**<sup>®</sup> elevator system cares for the guide rails. It protects the rails with a uniform oil film and cleans it at the same time. The **simalube**<sup>®</sup> elevator brush is installed directly onto the cabin roof or on the guiding shoe
- 9 Three 125 ml simalube<sup>®</sup> lubricators with brush applications both lubricate and clean the cable