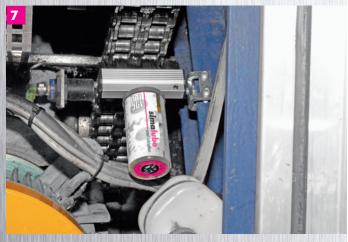

- 1 The **simalube**<sup>®</sup> 125 ml lubricates the swivel mechanism for a life boat
- **2 simalube**<sup>®</sup> 30 ml are installed on the water pumps of the boiler
- **3** The ABB electric motors are fitted with 60 ml **simalube**<sup>®</sup> lubricators
- **4** The water pump is automatically lubricated. The lubricant travels from the attached simalube to the lubrication point through a flexible tube
- 5 A **simalube**<sup>®</sup> 125 ml seals the thruster so that no water can enter
- 6 The steering wheel is lubricated with two 125 ml lubricators
- 7 The **simalube**<sup>®</sup> lubricator continuously oils chains, even in tight spaces. Additionally, the brush cleans the chain
- 8 The **simalube**<sup>®</sup> elevator system cares for the guide rails. It protects the rails with a uniform oil film and cleans it at the same time. The **simalube**<sup>®</sup> elevator brush is installed directly onto the cabin roof or on the guiding shoe
- 9 Three 125 ml simalube<sup>®</sup> lubricators with brush applications both lubricate and clean the cable