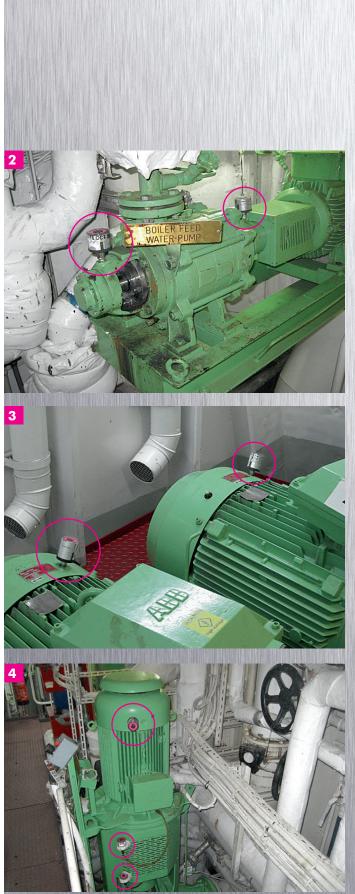

- 1 The **simalube**<sup>®</sup> 125 ml lubricates the swivel mechanism for a life boat
- **2 simalube**<sup>®</sup> 30 ml are installed on the water pumps of the boiler
- **3** The ABB electric motors are fitted with 60 ml **simalube**<sup>®</sup> lubricators
- **4** The water pump is automatically lubricated. The lubricant travels from the attached simalube to the lubrication point through a flexible tube
- 5 A **simalube**<sup>®</sup> 125 ml seals the thruster so that no water can enter
- 6 The steering wheel is lubricated with two 125 ml lubricators
- 7 The **simalube**<sup>®</sup> lubricator continuously oils chains, even in tight spaces. Additionally, the brush cleans the chain
- 8 The **simalube**<sup>®</sup> elevator system cares for the guide rails. It protects the rails with a uniform oil film and cleans it at the same time. The **simalube**<sup>®</sup> elevator brush is installed directly onto the cabin roof or on the guiding shoe
- 9 Three 125 ml simalube<sup>®</sup> lubricators with brush applications both lubricate and clean the cable