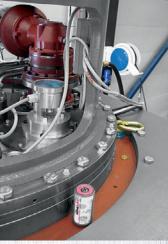

- 1 The **simalube**<sup>®</sup> 125 ml lubricates the swivel mechanism for a life boat
- **2 simalube**<sup>®</sup> 30 ml are installed on the water pumps of the boiler
- **3** The ABB electric motors are fitted with 60 ml **simalube**<sup>®</sup> lubricators
- **4** The water pump is automatically lubricated. The lubricant travels from the attached simalube to the lubrication point through a flexible tube
- 5 A **simalube**<sup>®</sup> 125 ml seals the thruster so that no water can enter
- 6 The steering wheel is lubricated with two 125 ml lubricators
- 7 The **simalube**<sup>®</sup> lubricator continuously oils chains, even in tight spaces. Additionally, the brush cleans the chain
- 8 The **simalube**<sup>®</sup> elevator system cares for the guide rails. It protects the rails with a uniform oil film and cleans it at the same time. The **simalube**<sup>®</sup> elevator brush is installed directly onto the cabin roof or on the guiding shoe
- 9 Three 125 ml simalube<sup>®</sup> lubricators with brush applications both lubricate and clean the cable