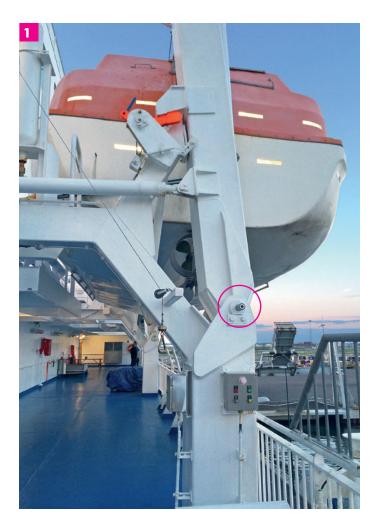

- 1 The **simalube**<sup>®</sup> 125 ml lubricates the swivel mechanism for a life boat
- **2 simalube**<sup>®</sup> 30 ml are installed on the water pumps of the boiler
- **3** The ABB electric motors are fitted with 60 ml **simalube**<sup>®</sup> lubricators
- **4** The water pump is automatically lubricated. The lubricant travels from the attached simalube to the lubrication point through a flexible tube
- 5 A **simalube**<sup>®</sup> 125 ml seals the thruster so that no water can enter
- 6 The steering wheel is lubricated with two 125 ml lubricators
- 7 The **simalube**<sup>®</sup> lubricator continuously oils chains, even in tight spaces. Additionally, the brush cleans the chain
- 8 The **simalube**<sup>®</sup> elevator system cares for the guide rails. It protects the rails with a uniform oil film and cleans it at the same time. The **simalube**<sup>®</sup> elevator brush is installed directly onto the cabin roof or on the guiding shoe
- 9 Three 125 ml simalube<sup>®</sup> lubricators with brush applications both lubricate and clean the cable