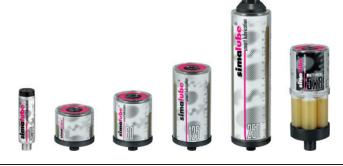

Waste water systems

Distillation systems

systems

Laundry and purification

Fire protection systems

Chains and steel cables

- Decrease in corrosion-related failures
- Shutting down the machines for maintenance is no longer necessary
- Longer service life of machines
- Flexible: the running time is adjustable for 1–12 months
- Only one type of lubricator is needed per application. This reduces storage costs
- Once the simalube is installed, the lubrication point is reliably lubricated and never forgotten
- Thanks to the transparent housing, the progress of the lubrication process can be monitored at all times (fill level control)
- Simple, environmentally-friendly disposal (100% recyclable)
- The hermetically sealed system prevents contamination by dust and debris (IP68)
- Available in 5 sizes: 15, 30, 60, 125, and 250 ml, plus multipoint