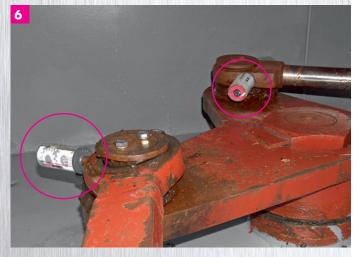

- 1 The **simalube**<sup>®</sup> 125 ml lubricates the swivel mechanism for a life boat
- **2 simalube**<sup>®</sup> 30 ml are installed on the water pumps of the boiler
- **3** The ABB electric motors are fitted with 60 ml **simalube**<sup>®</sup> lubricators
- **4** The water pump is automatically lubricated. The lubricant travels from the attached simalube to the lubrication point through a flexible tube
- 5 A **simalube**<sup>®</sup> 125 ml seals the thruster so that no water can enter
- 6 The steering wheel is lubricated with two 125 ml lubricators
- 7 The **simalube**<sup>®</sup> lubricator continuously oils chains, even in tight spaces. Additionally, the brush cleans the chain
- 8 The **simalube**<sup>®</sup> elevator system cares for the guide rails. It protects the rails with a uniform oil film and cleans it at the same time. The **simalube**<sup>®</sup> elevator brush is installed directly onto the cabin roof or on the guiding shoe
- 9 Three 125 ml simalube<sup>®</sup> lubricators with brush applications both lubricate and clean the cable