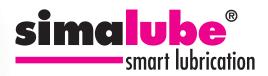

- 1 The **simalube**<sup>®</sup> 125 ml lubricates the swivel mechanism for a life boat
- **2 simalube**<sup>®</sup> 30 ml are installed on the water pumps of the boiler
- **3** The ABB electric motors are fitted with 60 ml **simalube**<sup>®</sup> lubricators
- **4** The water pump is automatically lubricated. The lubricant travels from the attached simalube to the lubrication point through a flexible tube
- 5 A **simalube**<sup>®</sup> 125 ml seals the thruster so that no water can enter
- 6 The steering wheel is lubricated with two 125 ml lubricators
- 7 The **simalube**<sup>®</sup> lubricator continuously oils chains, even in tight spaces. Additionally, the brush cleans the chain
- 8 The **simalube**<sup>®</sup> elevator system cares for the guide rails. It protects the rails with a uniform oil film and cleans it at the same time. The **simalube**<sup>®</sup> elevator brush is installed directly onto the cabin roof or on the guiding shoe
- 9 Three 125 ml simalube<sup>®</sup> lubricators with brush applications both lubricate and clean the cable