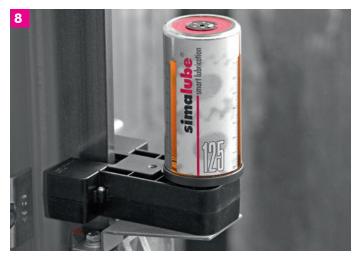

- 1 The **simalube**<sup>®</sup> 125 ml lubricates the swivel mechanism for a life boat
- **2 simalube**<sup>®</sup> 30 ml are installed on the water pumps of the boiler
- **3** The ABB electric motors are fitted with 60 ml **simalube**<sup>®</sup> lubricators
- **4** The water pump is automatically lubricated. The lubricant travels from the attached simalube to the lubrication point through a flexible tube
- 5 A **simalube**<sup>®</sup> 125 ml seals the thruster so that no water can enter
- 6 The steering wheel is lubricated with two 125 ml lubricators
- 7 The **simalube**<sup>®</sup> lubricator continuously oils chains, even in tight spaces. Additionally, the brush cleans the chain
- 8 The **simalube**<sup>®</sup> elevator system cares for the guide rails. It protects the rails with a uniform oil film and cleans it at the same time. The **simalube**<sup>®</sup> elevator brush is installed directly onto the cabin roof or on the guiding shoe
- 9 Three 125 ml simalube<sup>®</sup> lubricators with brush applications both lubricate and clean the cable